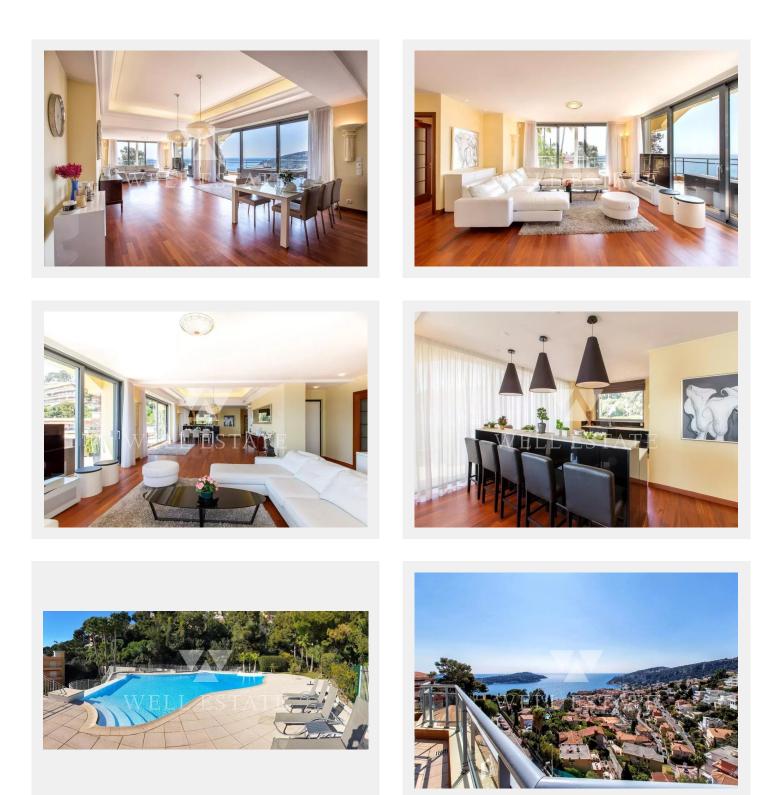

## VILLEFRANCHE-SUR-MER TOP FLOOR 4 BEDROOM APARTMENT WITH SEA VIEW

Top floor - A 4 bedroom apartment with a surface of 200m2 with 2 large terraces with a panoramic sea view. Located in a luxury residence with gym and pool, the apartment consists of a living room, dining room, kitchen, 4 bedrooms with their private bathrooms, 2 guest toilets. The apartment is sold with 2 parkings and 2 cellars.

## Services

Air-conditioning, Double glazing, Sliding windows, Internet, Electric shutters, Outdoor lighting, Lift, Optical fiber, Alarm system, Safe, Electric gate, Security door, Videophone, Swimming pool